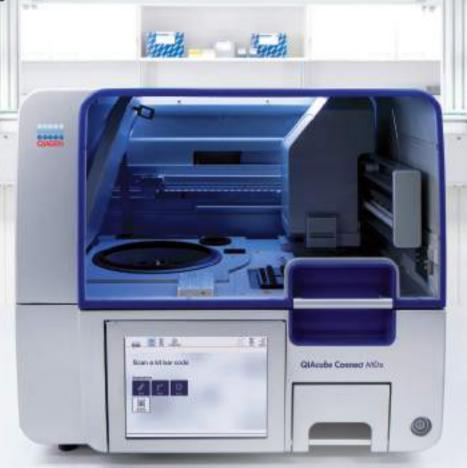

# Automated IVD sample processing within your reach

Meet the most reliable match: QIAcube® Connect MDx and QIAamp DSP Kits

# Standardize your sample processing

Standardize your sample processing and free yourself from repetitive manual lab work with the QIAcube Connect MDx. It offers a flexible system which automates >80 kits with over 140 standard protocols, including multiple IVD protocols. Extract pure nucleic acids for infectious disease testing, oncology, hereditary disease testing and research applications.

## Run IVD applications with ease and full confidence