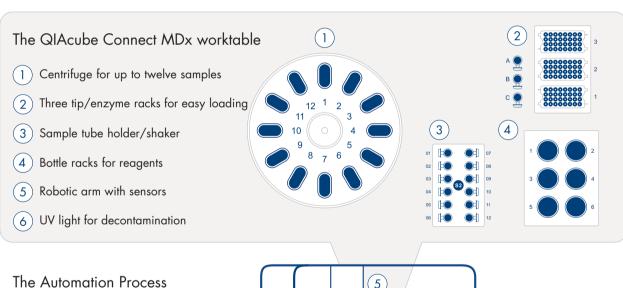

The perfect combination of QIAGEN DSP extraction kits\* with the QIAcube Connect MDx makes a complete IVD system that gives full confidence in your valuable results. The QIAcube Connect MDx is also equipped with a UV light to decontaminate the work deck and ensure the highest level of safety.

### Traceability and process control

The QIAcube Connect MDx has improved run reports that show you the important information you need for your experiments, like kit expiration dates, samples' status and sample location. These detailed reports help you track samples and maintain process and quality control to meet stringent IVD requirements. Improved features for user management (e.g., password settings) and cybersecurity ensure state-of-the-art protection.

## Boost your lab efficiency with QIAcube Connect MDx and QIAsphere

Purify samples conveniently, safely, and reliably with QIAcube Connect MDx's customizable protocols, built-in UV light for decontamination, sample tracking ability, pre-run checks and remote connectivity.