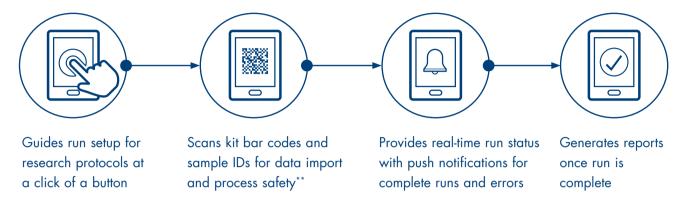

For more information, see our online demo at www.qiagen.com/QIAcubeConnect-demo

Scan kit bar code and sample IDs to import data.

Use enhanced software for guided setup. Enjoy fully automated sample processing.

#### **IVD** software environment

You can now run IVD protocols in addition to research protocols on the QIAcube Connect MDx. Simply select which software environment you need before starting your protocol and follow the step-by-step instructions. The navigation in the QIAcube Connect IVD software is so intuitive that any new user will immediately feel comfortable with the system, minimizing risk for human error during set-up.

### Traceability and process control

The QIAcube Connect MDx has improved run reports that show you the important information you need for your experiments, like kit expiration dates, samples' status and sample location. These detailed reports help you track samples and maintain process and quality control to meet stringent IVD requirements. Improved features for user management (e.g., password settings) and cybersecurity ensure state-of-the-art protection.