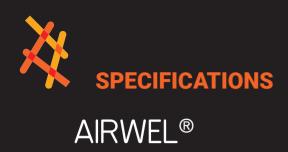

## ADAPTABLE TO YOUR NEEDS

PETRI DISH: 90 mm 55 mm

AIRFLOW: 100L / min 200L / min