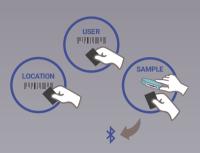

### FULL TRACEABILITY GMP/GLP — 21 CFR PART 11

#### **SAFETY MANAGEMENT**

Cascade password 3 level: Operator – Manager – Service